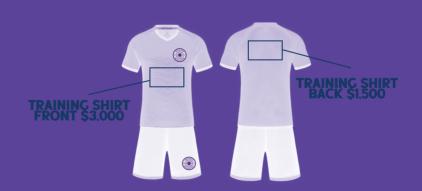

ARTNER \$500**

- SLEEVE OF MATCHDAY JERSEY SPONSOR (CLUB-WIDE 8 TEAMS)
- SOCIAL, WEBSITE, EMAIL PROMOTION
- PRESS MENTIONS WHERE APPLICABLE
- FIELD SIGNAGE FOR HOME GAMES
- SEASON MVP AWARD SPONSOR
- PAISLEY SUPPORTERS CLUB MERCH PACK
- SEASON TICKETS TO USL-W HOME GAMES

#### **OTHER SPONSORSHIP OPPORTUNITIES**

SPECIAL EDITION JERSEY - \$2,000 COACH SPONSOR - \$2,000 PLAYER SPONSOR - \$750 BALL KIDS SHIRTS - \$1,500 PLAYER WARM UPS - \$1,500

TRAVEL SHIRTS & POLOS - \$2,500

DIGITAL SPONSOR - \$1,500 CLUB SPONSOR - \$500 IN GAME OPPORTUNITIES/PER GAME

ANNOUNCEMENT VIA PA SYSTEM & SOCIAL MEDIA

CORNER KICK SPONSOR - \$50

GOAL KICK SPONSOR - \$50

NATIONAL ANTHEM - \$25

LINE UPS - \$25

HOME TEAM GOAL - \$50 HOME TEAM SAVE - \$50

HOME TEAM SAVE \$50

# GET YOUR BRAND ON OUR JERSEY