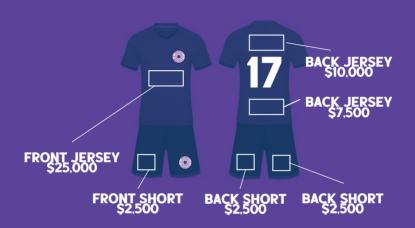

PARTNER \$500**

- SLEEVE OF MATCHDAY JERSEY SPONSOR (CLUB-WIDE 8 TEAMS)
- SOCIAL, WEBSITE, EMAIL PROMOTION
- PRESS MENTIONS WHERE APPLICABLE
- FIELD SIGNAGE FOR HOME GAMES
- SEASON MVP AWARD SPONSOR
- PAISLEY SUPPORTERS CLUB MERCH PACK
- SEASON TICKETS TO USL-W HOME GAMES

#### **OTHER SPONSORSHIP OPPORTUNITIES**

SPECIAL EDITION JERSEY - \$2,000 COACH SPONSOR - \$2,000 PLAYER SPONSOR - \$750 BALL KIDS SHIRTS - \$1,500 PLAYER WARM UPS - \$1,500

TRAVEL SHIRTS & POLOS - \$2,500

DIGITAL SPONSOR - \$1,500 CLUB SPONSOR - \$500 IN GAME OPPORTUNITIES/PER GAME

ANNOUNCEMENT VIA PA SYSTEM & SOCIAL MEDIA

CORNER KICK SPONSOR - \$50

GOAL KICK SPONSOR - \$50

NATIONAL ANTHEM - \$25

LINE UPS - \$25

HOME TEAM GOAL - \$50 HOME TEAM SAVE - \$50

HOME TEAM SAVE \$50

# GET YOUR BRAND ON OUR JERSEY